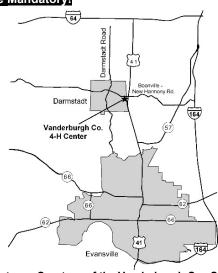

### Location

Vanderburgh County 4-H Center, located north of Evansville and just west of US41 at Boonville-New Harmony Road.